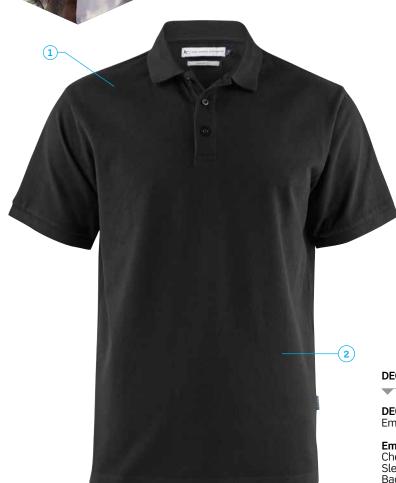

# Neptune Regular Men's Cotton Polo

Polo shirt with side slits and matching buttons. Enzyme washed for a softer and smoother finish.

BLACK

1: 100% combed Compact Cotton, 200 g/m²

2: Enzyme washed for a softer and smoother finish.

# BLACK - BACK VIEW **DECORATION**